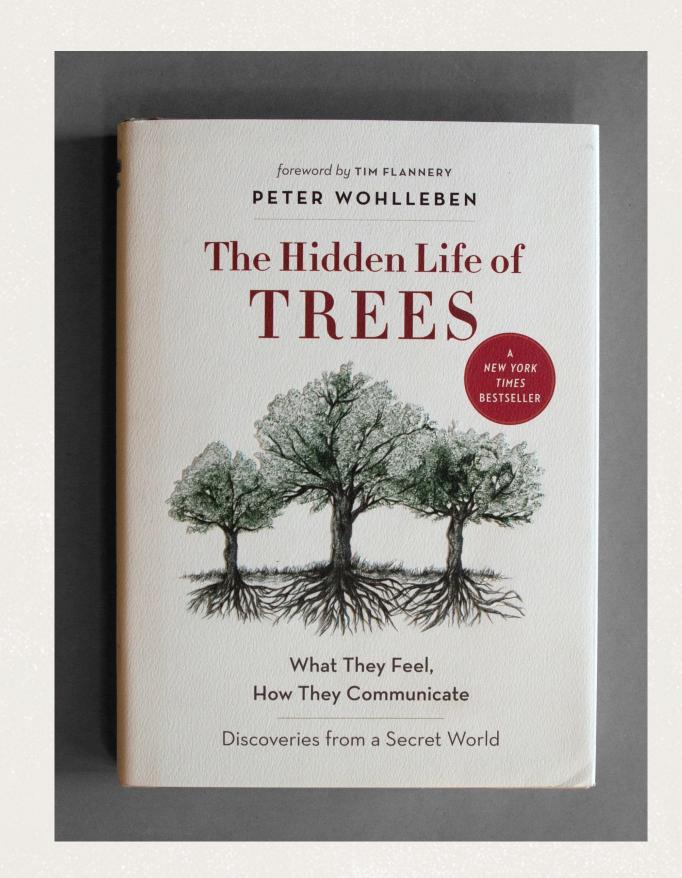

## "This equalization is taking place underground through the roots."

- Peter Wohlleben, The Hidden Life of Trees

The trees need to build.

They will be called oaks of righteousness, a planting of the LORD for the display of his splendor. They will REBUILD the ancient ruins and restore the places long devastated; they will RENEW the ruined cities that have been devastated for generations. Isaiah 61:3b-4