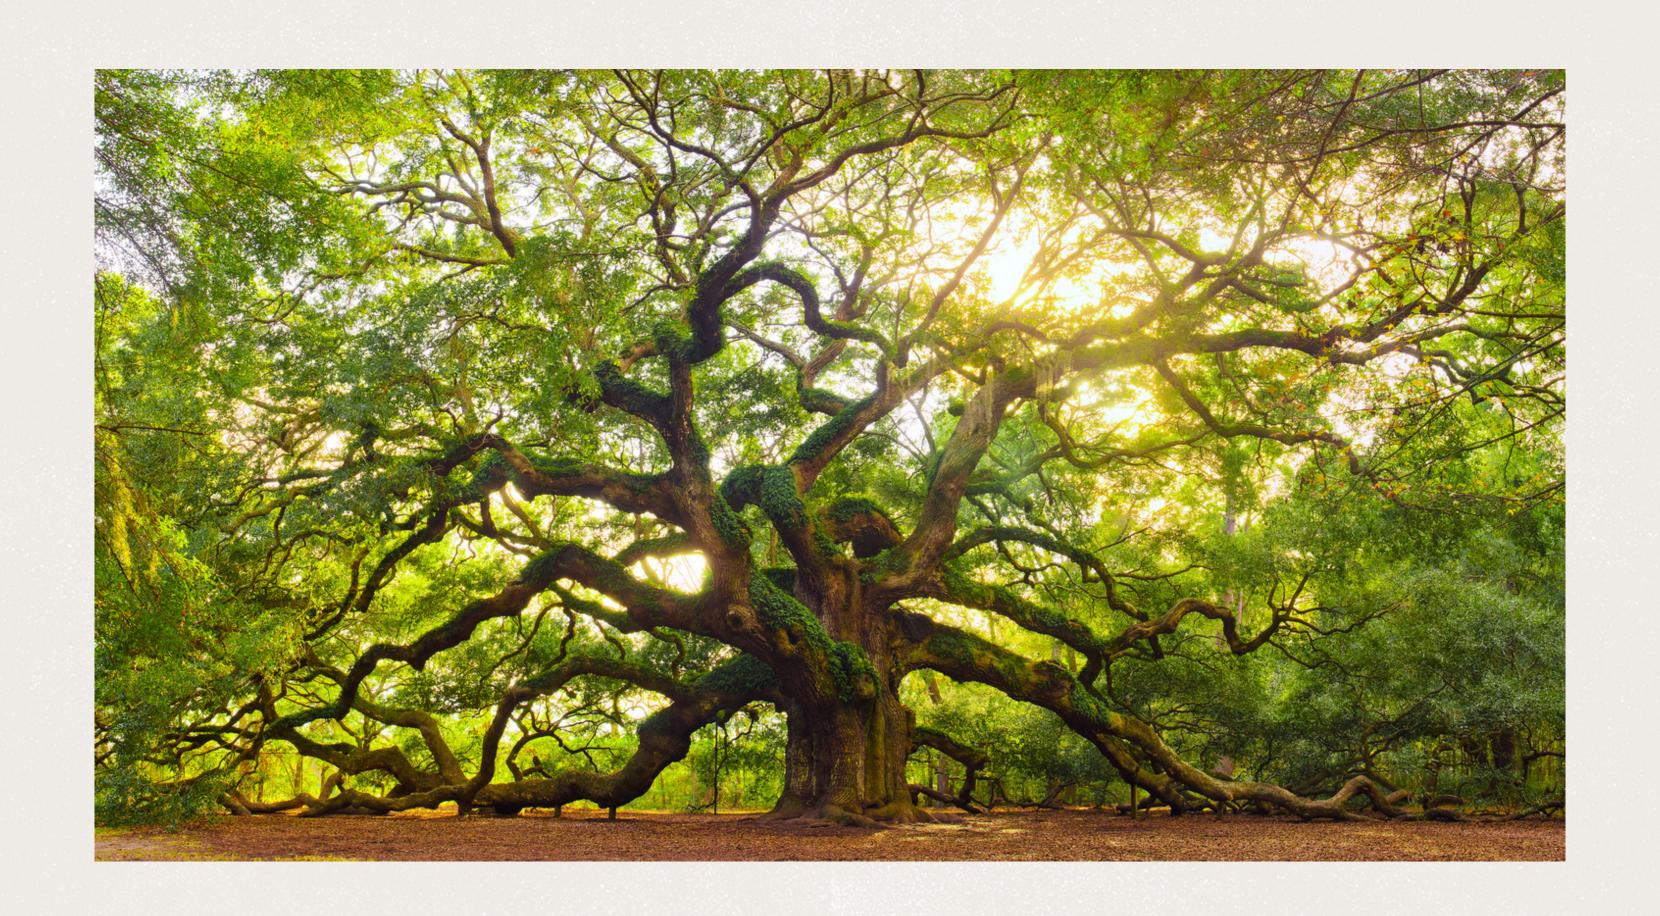

DAY 6: Humans that have

seed & bear fruit

That person is like a TREE PLANTED by streams of water, which yields its fruit in season and whose leaf does not wither—whatever they do PROSPERS.

Psalm 1:3

"They will be like a TREE planted by the water that sends out its ROOTS by the stream. It does not fear when heat comes; its leaves are always GREEN. It has no worries in a year of drought and NEVER fails to bear fruit."

Jeremiah 17:8

The righteous will FLOURISH like a palm tree, they will grow like a cedar of Lebanon; PLANTED in the house of the LORD, they will flourish in the courts of our God. They will still bear FRUIT in old age, they will stay fresh and green.

Psalm 92:12-14

## "This equalization is taking place underground through the roots."

- Peter Wohlleben, The Hidden Life of Trees

The trees need to build.

They will be called oaks of righteousness, a planting of the LORD for the display of his splendor. They will REBUILD the ancient ruins and restore the places long devastated; they will RENEW the ruined cities that have been devastated for generations. Isaiah 61:3b-4