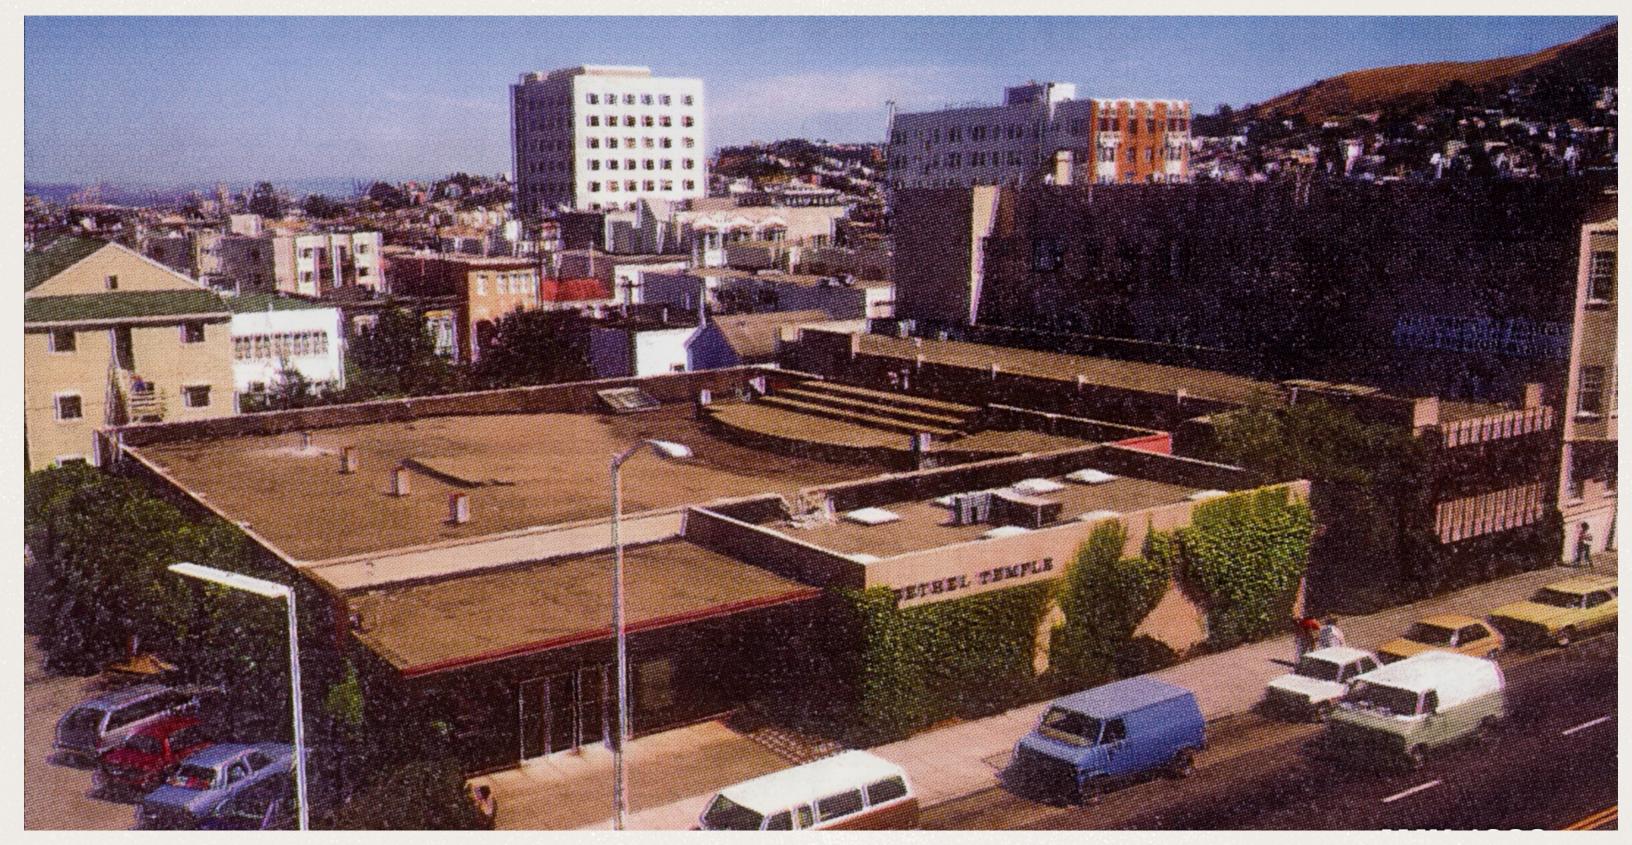

1325 Valencia Street

Amiee Semple McPherson

The PEOPLE walking in darkness have seen a great LIGHT; on those living in the land of deep darkness a light has DAWNED.

Isaiah 9:2

Video Available at realitysf.com/2022